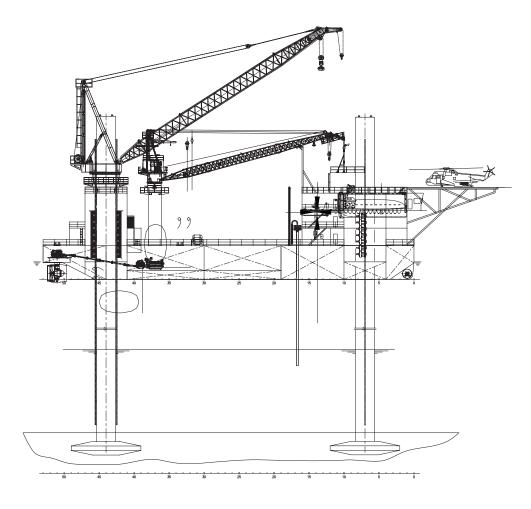

#### **Main Dimension**

Length Overall 78.8 m Length Molded 63.6 m Breadth Molded 40.0 m Depth Molded 5.8 m Design Draft(max.) 3.0 m Max. Deck Allowable Load  $5t/m^2$ Free Deck Area 1600m<sup>2</sup> Design Speed 6kn Variable Load 2200t Max. Water Depth 60m

#### Helideck

Diameter 16m

Type Sikorsky S-76

Accommodation 150p

#### **Jacking Capacity**

Leg Length 90m

Leg Configuration column with rack

Total Legs Lifting Capacity 5600t
Total Legs Holding Capacity 11200t
Lifting Speed 0.6m/min

Jacking System(Rack & Pinion) electrical and hydraulic

#### **Major Equipments**

Main Diesel Generator CAT C18 450kW×3 (400V 50Hz )
Emergency Generator 200kW (400V 50Hz )
Main Engine CWZ16V2002C MCR-1760kWx2@1000r/min

Bow Thruster 8t/600kW

#### Crane

Main Crane Capacity 190t @ 10m/38t@40m Aux. Crane Capacity 20t @ 20m/10t@30m

### **General Arrangement**