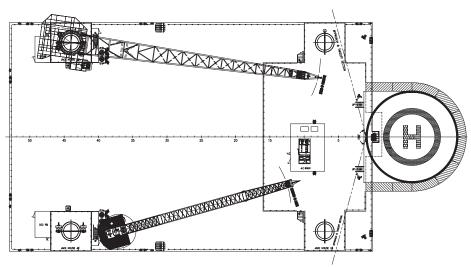

#### Helideck

Diameter 16m

Type Sikorsky S-76

Accommodation 150p

#### Crane

Main Crane Capacity 190t @ 10m/38t@40m Aux. Crane Capacity 20t @ 20m/10t@30m

### **General Arrangement**