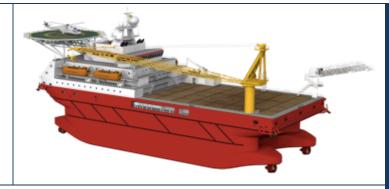

## CSS **DP-2 Maintenance Vessel** Vessel



#### PRINCIPAL PARTICULARS

Year Built Builder Call Sign Official No. Class

Flag

#### DIMENSIONS

Length Overall (Elevated Hull) Length Overall (Submerged Hull) Beam Molded Depth to Main Deck Depth to top of Heli Deck Reception Lightship Draft **Operating Draft** Deep Operating Draft

#### MACHINERY

Main Diesel Generators Emergency Generator Shore Power Thrusters

#### SPEED

Speed at 8.20m Draft Type of Fuel **Fuel Consumption** 

## <u>CAPACITIES</u>

Fuel Oil Fresh Water Water Ballast/Drill Water Bulk Cement Liquid Mud Deadweight Deck Cargo Capacity Cargo Deck Free Area Deck Strength Freezer Cooler

## DECK & AUX. EQUIPMENT

Anchors Chain Anchor/ Mooring Windlass Stern Mooring Winches

#### ACCOMMODATION

Passengers Crew TOTAL POB Conference Room Offices Gym 1 x Cinema / Training R