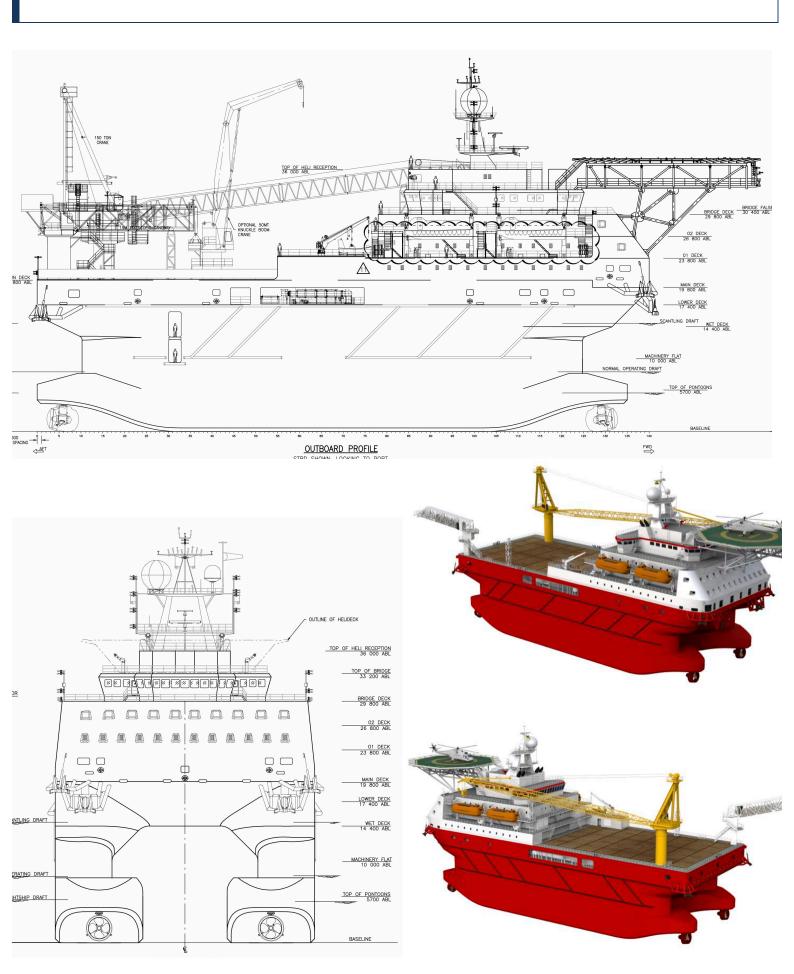

#### DIMENSIONS

Length Overall (Elevated Hull) Length Overall (Submerged Hull) Beam Molded Depth to Main Deck Depth to top of Heli Deck Reception Lightship Draft **Operating Draft** Deep Operating Draft

## DECK CRANE

150t x 50m Lattice B

Moon Pool Crane

#### HELIDECK

To suit Sikorsky S91-N or Super Puma, (Complies with CAP 437)

Oct 2015

84.00m

81.00m

32.00m

TBA TRA ABS +A1 Colum Stabilized Unit, Circle E +AMS – UWILD – Helideck, DPS-2 Marshall Islands

22.80m 36.00m 5.80m 8 90m 14.60m

150t @ 8M 20t @ 50M Aux Winch 10t @ 50m 50t NBC AHC