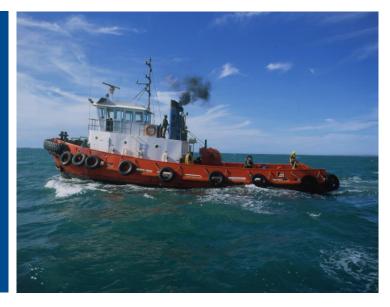

## TUG/WORK BOAT

| PARTICULARS         |                                        |
|---------------------|----------------------------------------|
| Vessel Type         | Tug/Workboat                           |
| IMO Number          |                                        |
| Port of Registry    | Dampier                                |
| Year Built          | 1969                                   |
| Classification      | 2B to 200NM                            |
|                     |                                        |
| DETAILS             |                                        |
| Length Overall      | 19.8m                                  |
| Breadth             | 6.m                                    |
| GRT-NRT             | 109.71/41.8                            |
| Depth Moulded       | 3.6m                                   |
| Maximum draft       | 3.35m                                  |
| Max Speed           | 10 kts                                 |
| Economical speed    | 7.5 kts                                |
| Bollard Pull tonnes | 18.6, peak 22                          |
|                     |                                        |
| MACHINERY           |                                        |
| Main Engines        | 2 x Caterpillar 3412                   |
| Generators          | 2 x Perkins, 1 @ 50kVA, 1 @ 45kVA      |
| Propulsion          | Twin screw, fixed pitch in Kort Nozzle |
|                     |                                        |
| ACCOMMODATION       |                                        |
| Berths              | 1x4, 1x1                               |
| Total               | 5                                      |
|                     |                                        |
| DECK EQUIPMENT      |                                        |
| Towing Winch        |                                        |
| Pull                | 10t                                    |
|                     |                                        |