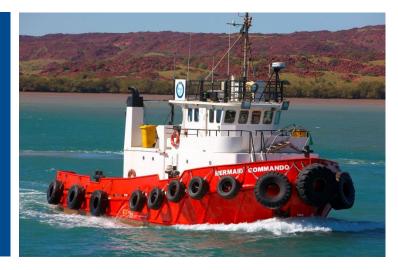

## TUG/WORKBOAT

| PARTICULARS      |                                                       |
|------------------|-------------------------------------------------------|
| Vessel Type      | Tug                                                   |
| IMO Number       |                                                       |
| Port of Registry | Dampier                                               |
| Year Built       | 1981                                                  |
| Classification   | 2B to 200NM                                           |
|                  |                                                       |
| DETAILS          |                                                       |
| Length Overall   | 20.04m                                                |
| Breadth          | 7.32m                                                 |
| GRT-NRT          | 148/35.57                                             |
| Depth Moulded    | 3.95m                                                 |
| Maximum draft    | 3.4m                                                  |
| Max Speed        | 10 kts                                                |
| Economical speed | 8.5 kts                                               |
| Bollard Pull     | 15.5t                                                 |
|                  |                                                       |
| MACHINERY        |                                                       |
| Main Engines     | 2 x 3412 Caterpillar 775kW total, twin disc gearboxes |
| Generators       | 1x3304 1x3306 each                                    |
| Bow Thruster     | Hydraulic                                             |
| Propulsion       | Twin screw, fixed pitch in Kort Nozzle                |
|                  |                                                       |
|                  |                                                       |
| ACCOMMODATION    |                                                       |
| Berths           | 6 x 2                                                 |
| Total            | 12                                                    |
|                  |                                                       |
| FIRE FIGHTING    |                                                       |
| Pumps            | 1 x pump, portable                                    |
|                  |                                                       |