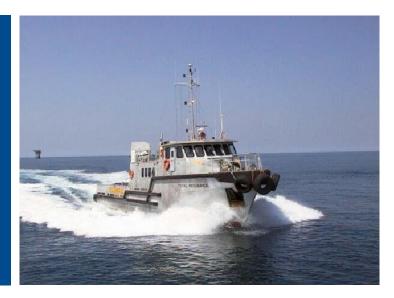

## FAST MULTI PURPOSE

| PARTICULARS      |                                                      |
|------------------|------------------------------------------------------|
| Vessel Type      | Crew Vessel Supply                                   |
| IMO Number       |                                                      |
| Port of Registry | Fremantle                                            |
| Year Built       | 1996                                                 |
| Classification   | Dept of Transport WA USL 2B                          |
|                  |                                                      |
| DETAILS          |                                                      |
| Length Overall   | 27m                                                  |
| Breadth          | 6m                                                   |
| Depth Moulded    | 3.55m                                                |
| Maximum draft    | 1.75m                                                |
| Clear deck Space | 60m²                                                 |
| Max Speed        | 16kts                                                |
| Sewage Plant     | Holding tank (350 litres)                            |
|                  |                                                      |
| CAPACITY         |                                                      |
| Fuel Oil         | 16m³                                                 |
| Potable Water    | 12m³                                                 |
|                  |                                                      |
| PUMPING RATES    |                                                      |
| Fuel Oil         | 20m³/hr @ 26m head                                   |
| Potable Water    | 20m³/hr @ 26m head                                   |
|                  |                                                      |
| MACHINERY        |                                                      |
| Main Engines     | 2 x 1300BHP @ 1860RPM Wartsila 12V UD23 SACM Diesels |
| Generators       | 2 x 32 Amp 3 phase deck sockets                      |
| Propulsion       | 2 x fixed pitch (open) propellors                    |
|                  |                                                      |
| ACCOMMODATION    |                                                      |