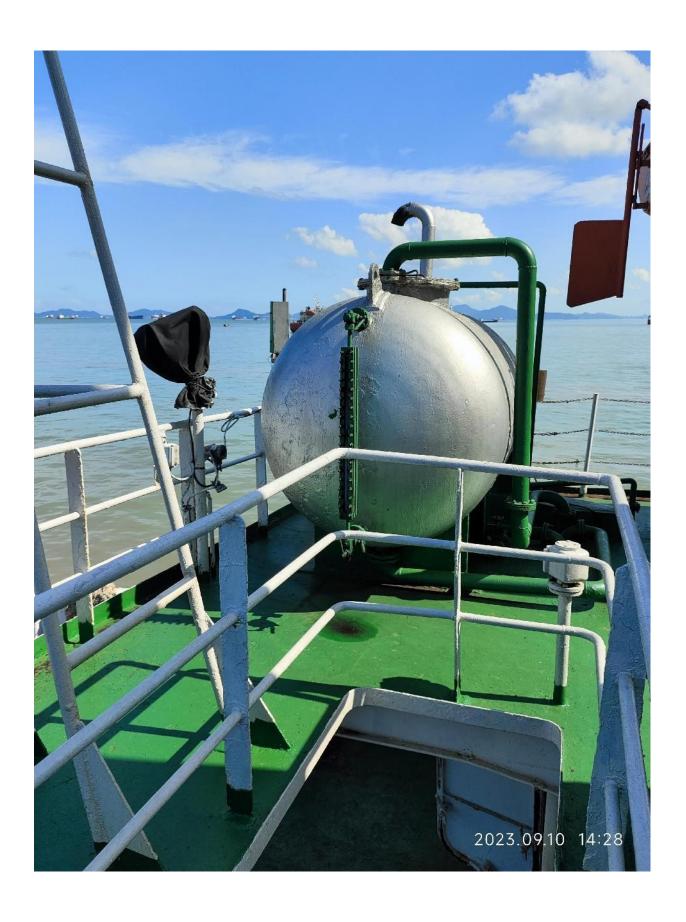

## 3. General

The inspected vessel with double-skinned hull is a Bunker Tanker for diesel oil and feul Oil, fitted 1ton telescoping boom crane fitted at outlet of oil pipeline, fitted boiler for cargo heating. The vessel was sailing regularly between Ningbo and Zhoushan where nearby.