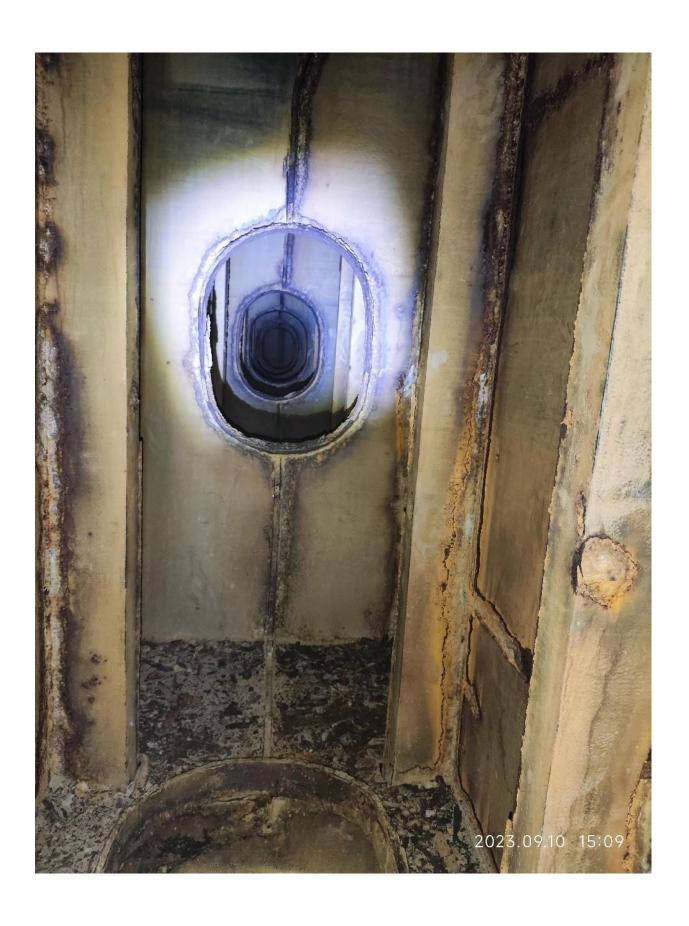

## 3. General

The inspected vessel with double-skinned hull is a Bunker Tanker for diesel oil and feul Oil, fitted 1ton telescoping boom crane fitted at outlet of oil pipeline, fitted boiler for cargo heating. The vessel was sailing regularly between Ningbo and Zhoushan where nearby.