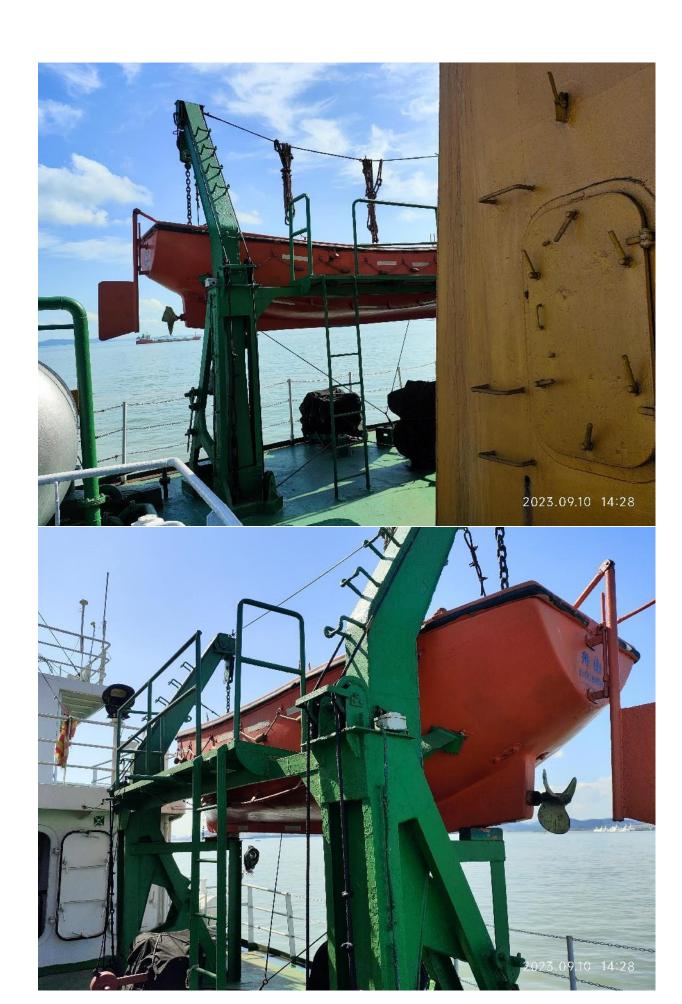

## 3. General

The inspected vessel with double-skinned hull is a Bunker Tanker for diesel oil and feul Oil, fitted 1ton telescoping boom crane fitted at outlet of oil pipeline, fitted boiler for cargo heating. The vessel was sailing regularly between Ningbo and Zhoushan where nearby.