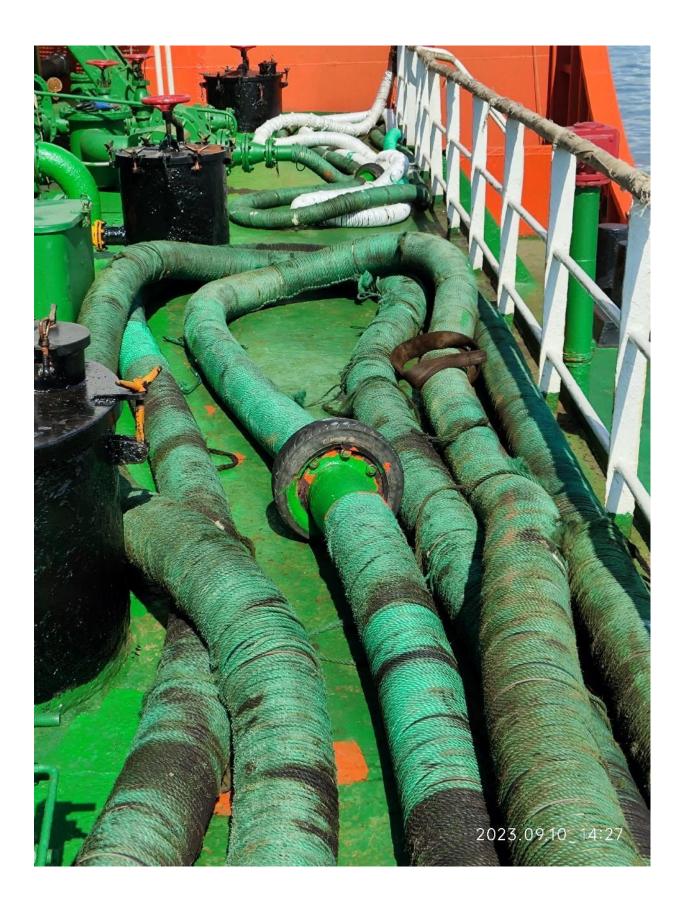

Cargo pump room the pumps were driven by Two (2) Aux. engine (R6160A-2, 164.0KW@1000rpm) seperatly. Each pump capacity 350cbm/hour, currently performance at 300cbm per hour subject cargo hose hoisting height for 6 Inch cargo hose, two pumps can be control seperately (2grade)