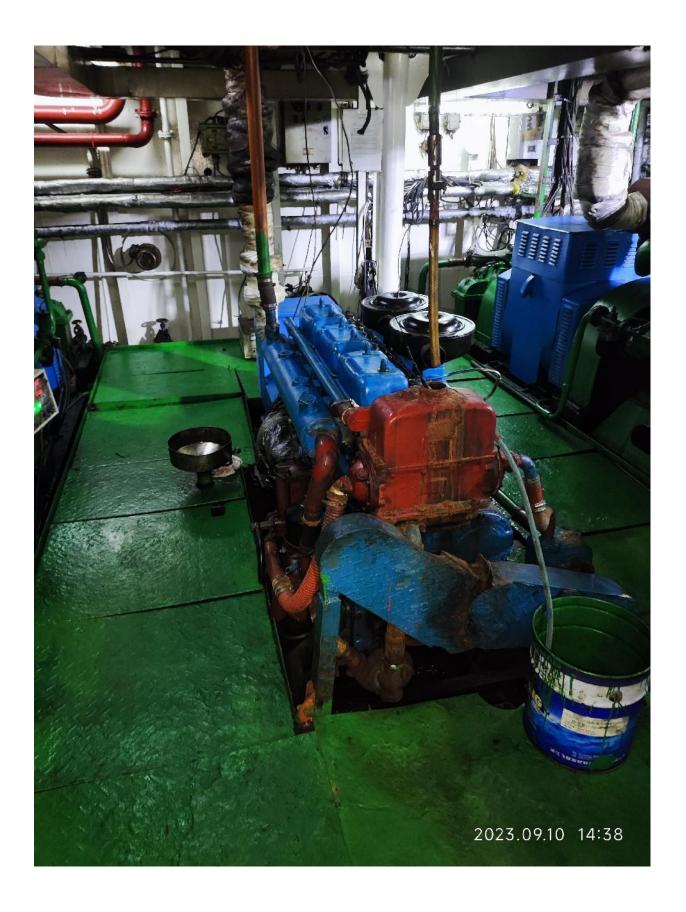

Cargo pump room the pumps were driven by Two (2) Aux. engine (R6160A-2, 164.0KW@1000rpm) seperatly. Each pump capacity 350cbm/hour, currently performance at 300cbm per hour subject cargo hose hoisting height for 6 Inch cargo hose, two pumps can be control seperately (2grade)