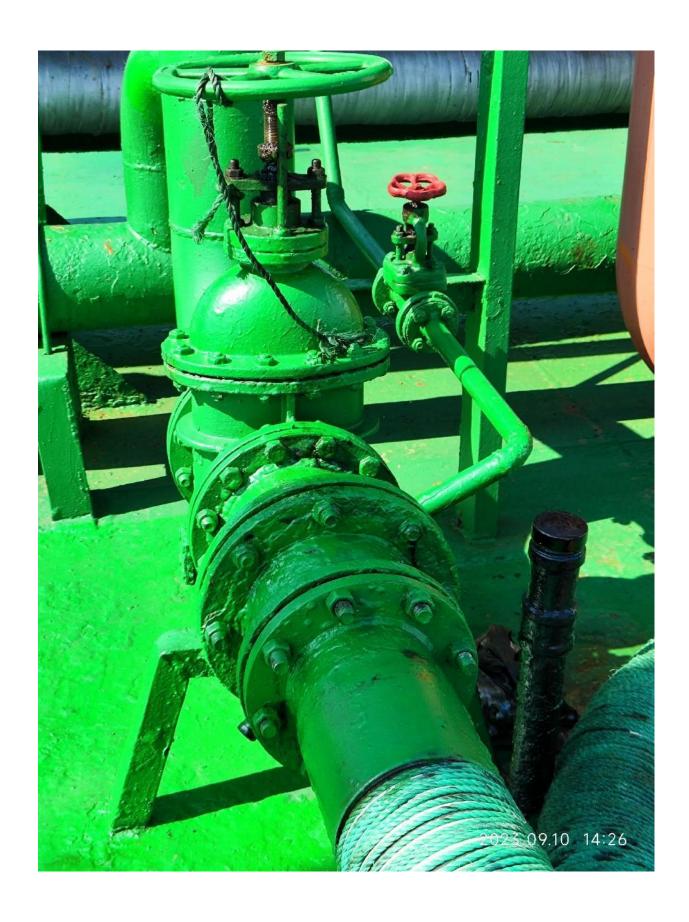

Cargo pump room the pumps were driven by Two (2) Aux. engine (R6160A-2, 164.0KW@1000rpm) seperatly. Each pump capacity 350cbm/hour, currently performance at 300cbm per hour subject cargo hose hoisting height for 6 Inch cargo hose, two pumps can be control seperately (2grade)