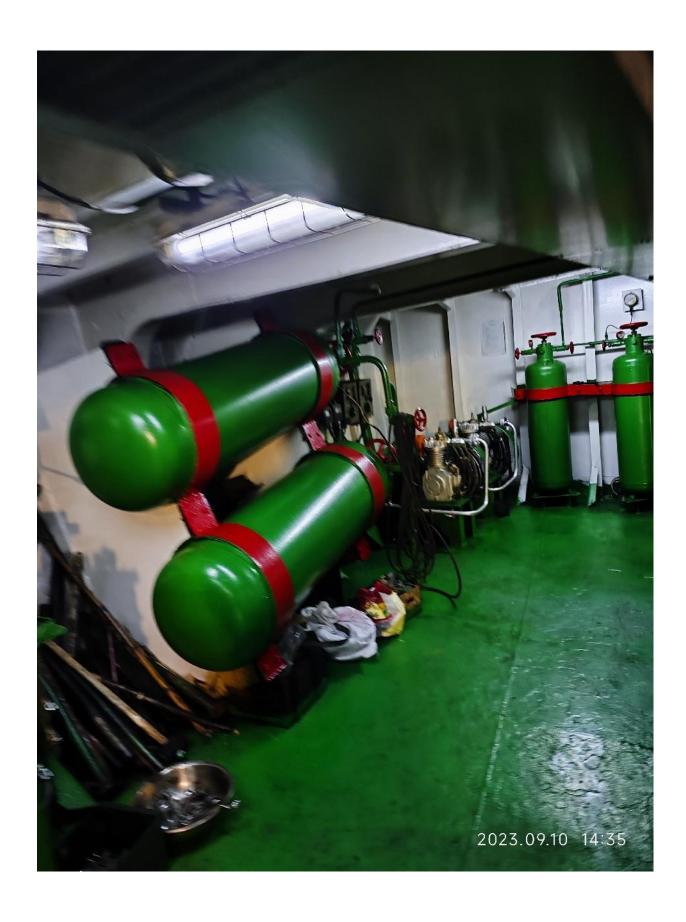

## 3. General

The inspected vessel with double-skinned hull is a Bunker Tanker for diesel oil and feul Oil, fitted 1ton telescoping boom crane fitted at outlet of oil pipeline, fitted boiler for cargo heating. The vessel was sailing regularly between Ningbo and Zhoushan where nearby.