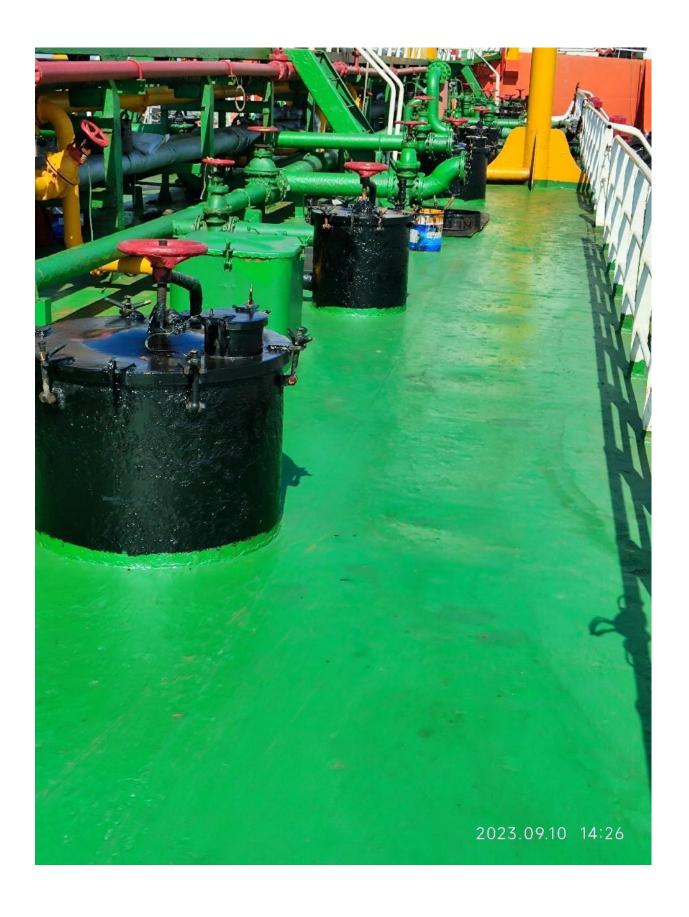

## 3. General

The inspected vessel with double-skinned hull is a Bunker Tanker for diesel oil and feul Oil, fitted 1ton telescoping boom crane fitted at outlet of oil pipeline, fitted boiler for cargo heating. The vessel was sailing regularly between Ningbo and Zhoushan where nearby.

Cargo pump room the pumps were driven by Two (2) Aux. engine (R6160A-2, 164.0KW@1000rpm) seperatly. Each pump capacity 350cbm/hour, currently performance at 300cbm per hour subject cargo hose hoisting height for 6 Inch cargo hose, two pumps can be control seperately (2grade)