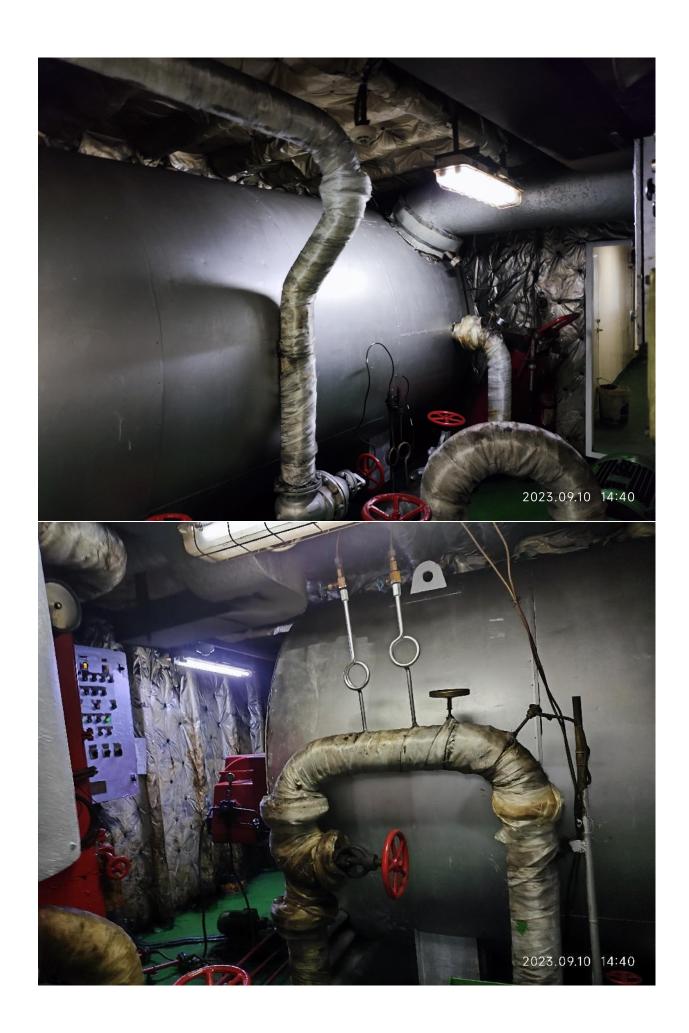

## 3. General

The inspected vessel with double-skinned hull is a Bunker Tanker for diesel oil and feul Oil, fitted 1ton telescoping boom crane fitted at outlet of oil pipeline, fitted boiler for cargo heating. The vessel was sailing regularly between Ningbo and Zhoushan where nearby.