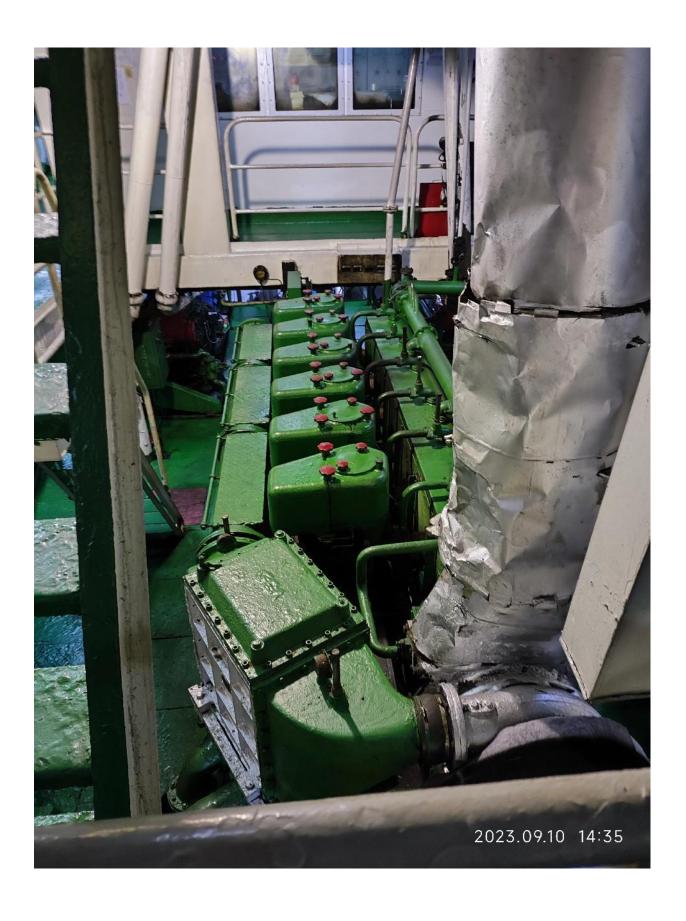

## 3. General

The inspected vessel with double-skinned hull is a Bunker Tanker for diesel oil and feul Oil, fitted 1ton telescoping boom crane fitted at outlet of oil pipeline, fitted boiler for cargo heating. The vessel was sailing regularly between Ningbo and Zhoushan where nearby.

Cargo pump room the pumps were driven by Two (2) Aux. engine (R6160A-2, 164.0KW@1000rpm) seperatly. Each pump capacity 350cbm/hour, currently performance at 300cbm per hour subject cargo hose hoisting height for 6 Inch cargo hose, two pumps can be control seperately (2grade)