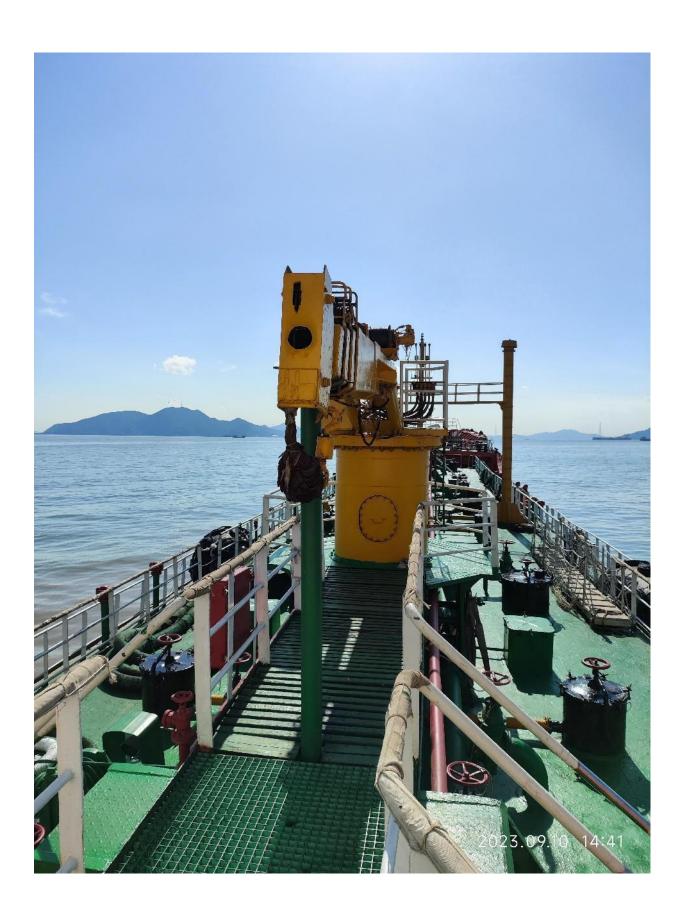

## 3. General

The inspected vessel with double-skinned hull is a Bunker Tanker for diesel oil and feul Oil, fitted 1ton telescoping boom crane fitted at outlet of oil pipeline, fitted boiler for cargo heating. The vessel was sailing regularly between Ningbo and Zhoushan where nearby.