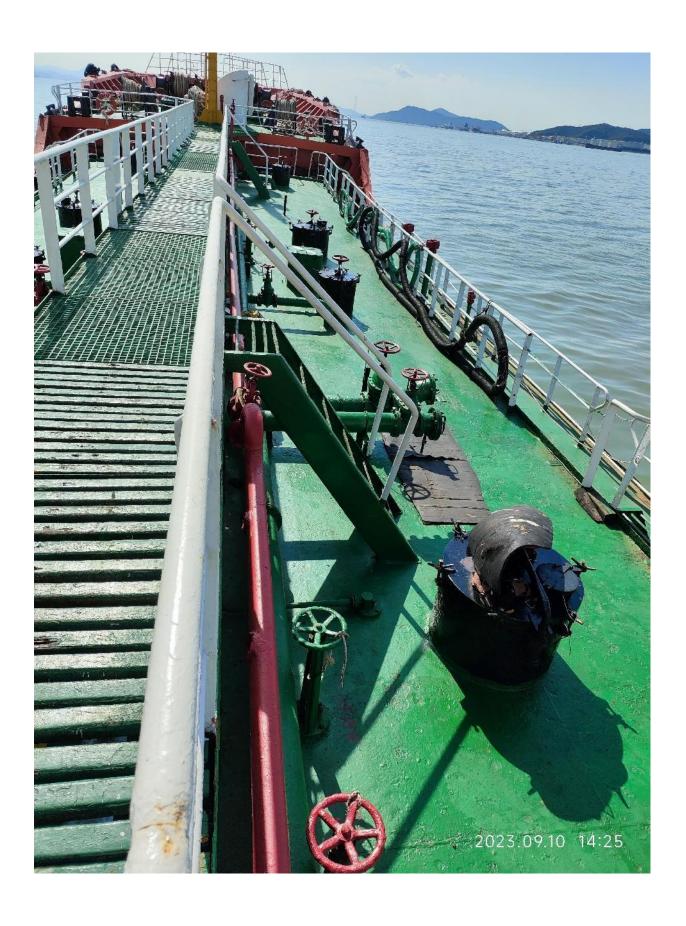

## 3. General

The inspected vessel with double-skinned hull is a Bunker Tanker for diesel oil and feul Oil, fitted 1ton telescoping boom crane fitted at outlet of oil pipeline, fitted boiler for cargo heating. The vessel was sailing regularly between Ningbo and Zhoushan where nearby.

Cargo pump room the pumps were driven by Two (2) Aux. engine (R6160A-2, 164.0KW@1000rpm) seperatly. Each pump capacity 350cbm/hour, currently performance at 300cbm per hour subject cargo hose hoisting height for 6 Inch cargo hose, two pumps can be control seperately (2grade)