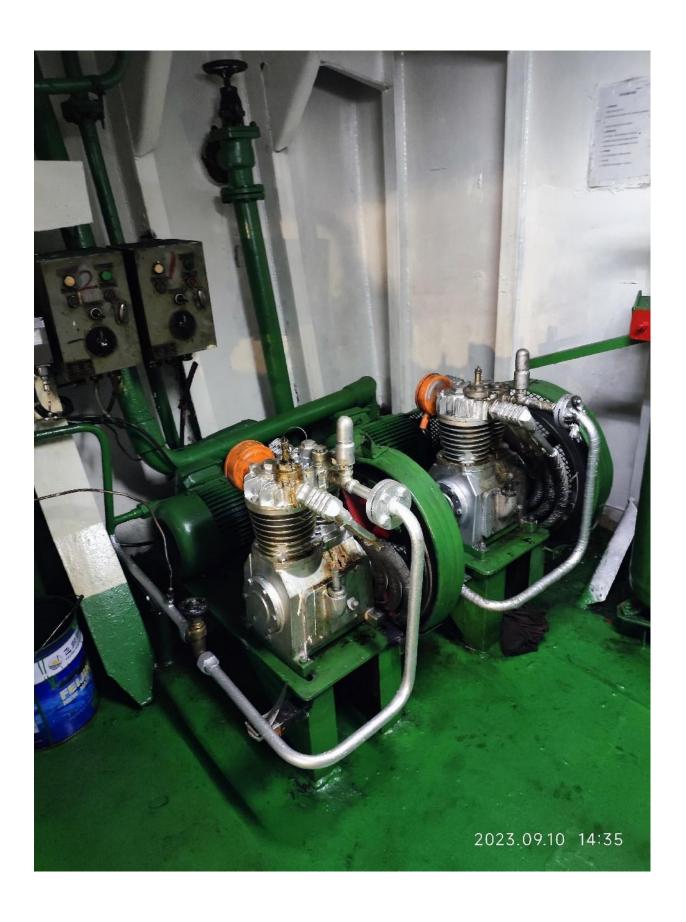

## 3. General

The inspected vessel with double-skinned hull is a Bunker Tanker for diesel oil and feul Oil, fitted 1ton telescoping boom crane fitted at outlet of oil pipeline, fitted boiler for cargo heating. The vessel was sailing regularly between Ningbo and Zhoushan where nearby.

Cargo pump room the pumps were driven by Two (2) Aux. engine (R6160A-2, 164.0KW@1000rpm) seperatly. Each pump capacity 350cbm/hour, currently performance at 300cbm per hour subject cargo hose hoisting height for 6 Inch cargo hose, two pumps can be control seperately (2grade)