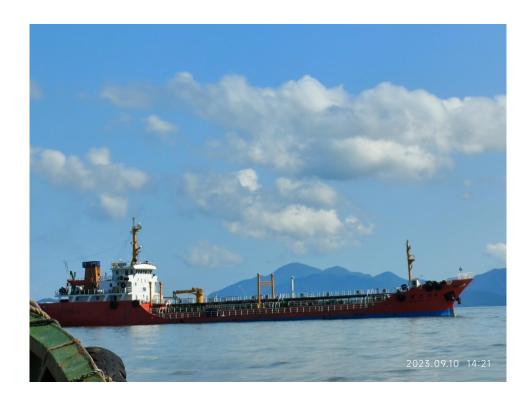

## **Condition Report**

from pre-purchase survey

 $\mathbf{of}$ 

MT "Zhong Xin You 5"

at

Zhoushan anchorage, Zhejiang

Date: 10th of Sep. 2023

This is to certify that the undersigned surveyed by Mr Chosen Chen From LONGBOOMING SHIP TRADING CO.,LIMITED.

## 3. General

The inspected vessel with double-skinned hull is a Bunker Tanker for diesel oil and feul Oil, fitted 1ton telescoping boom crane fitted at outlet of oil pipeline, fitted boiler for cargo heating. The vessel was sailing regularly between Ningbo and Zhoushan where nearby.