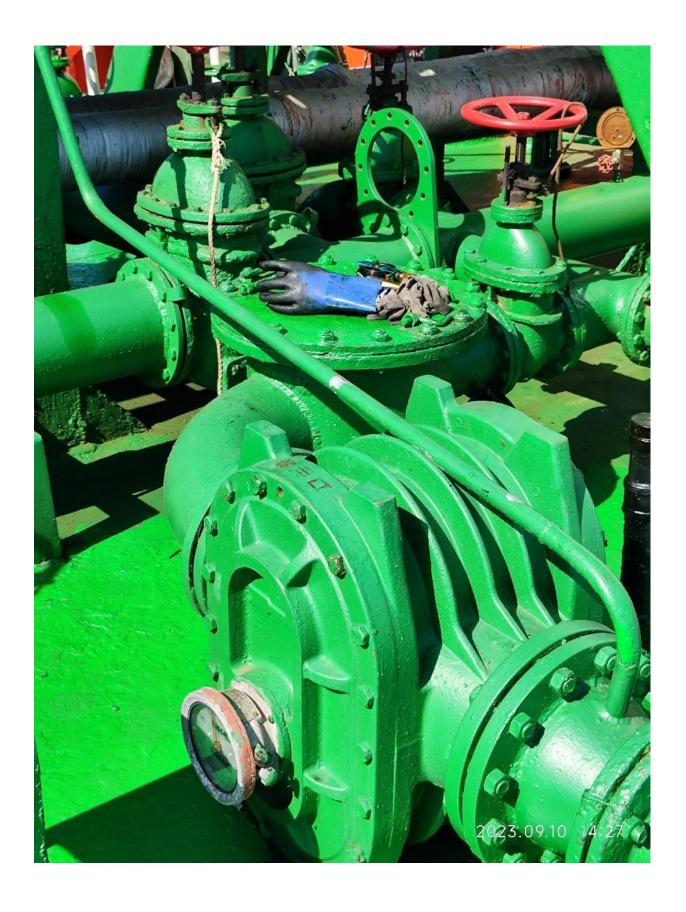

Cargo pump room the pumps were driven by Two (2) Aux. engine (R6160A-2, 164.0KW@1000rpm) seperatly. Each pump capacity 350cbm/hour, currently performance at 300cbm per hour subject cargo hose hoisting height for 6 Inch cargo hose, two pumps can be control seperately (2grade)