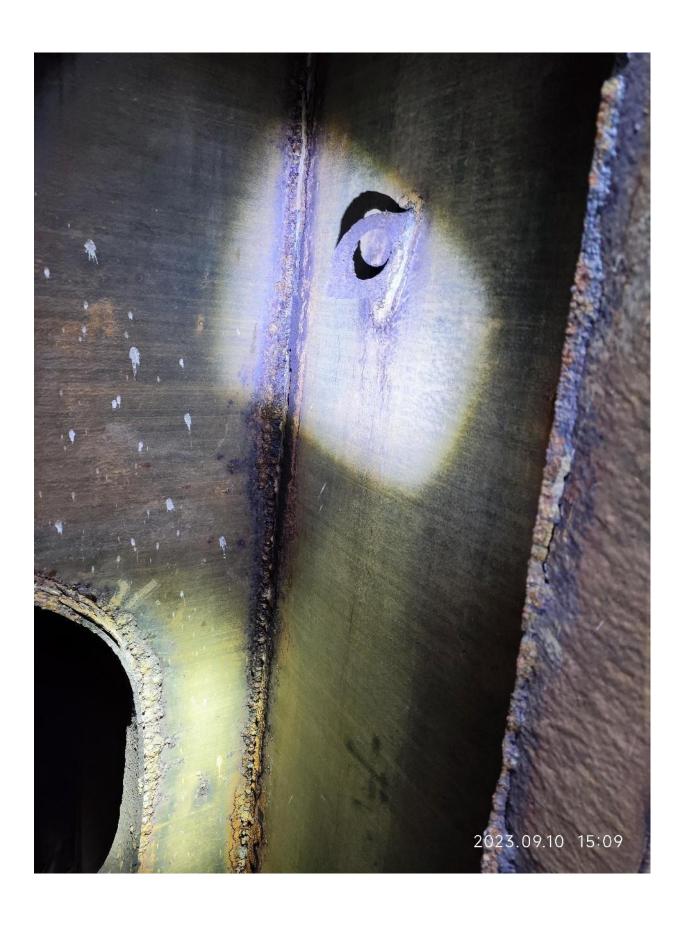

## 3. General

The inspected vessel with double-skinned hull is a Bunker Tanker for diesel oil and feul Oil, fitted 1ton telescoping boom crane fitted at outlet of oil pipeline, fitted boiler for cargo heating. The vessel was sailing regularly between Ningbo and Zhoushan where nearby.