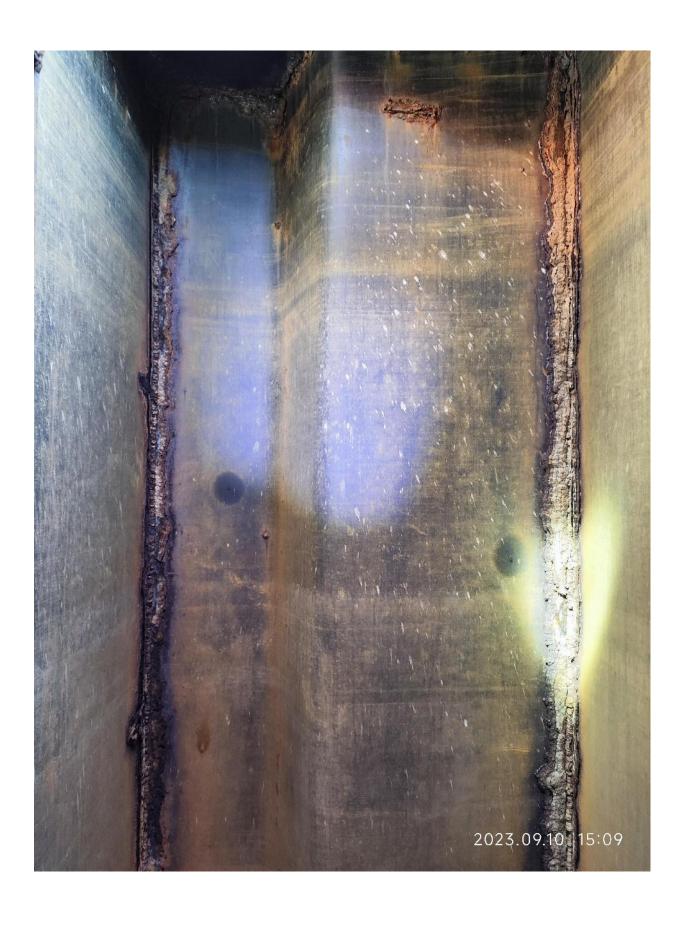

## 3. General

The inspected vessel with double-skinned hull is a Bunker Tanker for diesel oil and feul Oil, fitted 1ton telescoping boom crane fitted at outlet of oil pipeline, fitted boiler for cargo heating. The vessel was sailing regularly between Ningbo and Zhoushan where nearby.