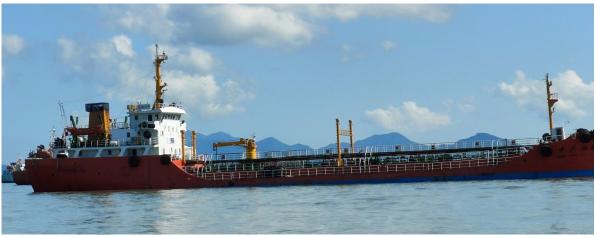

## **Condition Report**

from pre-purchase survey

 $\mathbf{of}$ 

MT "Zhong Xin You 5"

at

Zhoushan anchorage, Zhejiang

Date: 10th of Sep. 2023

This is to certify that the undersigned surveyed by Mr Chosen Chen From LONGBOOMING SHIP TRADING CO.,LIMITED.

## 3. General

The inspected vessel with double-skinned hull is a Bunker Tanker for diesel oil and feul Oil, fitted 1ton telescoping boom crane fitted at outlet of oil pipeline, fitted boiler for cargo heating. The vessel was sailing regularly between Ningbo and Zhoushan where nearby.