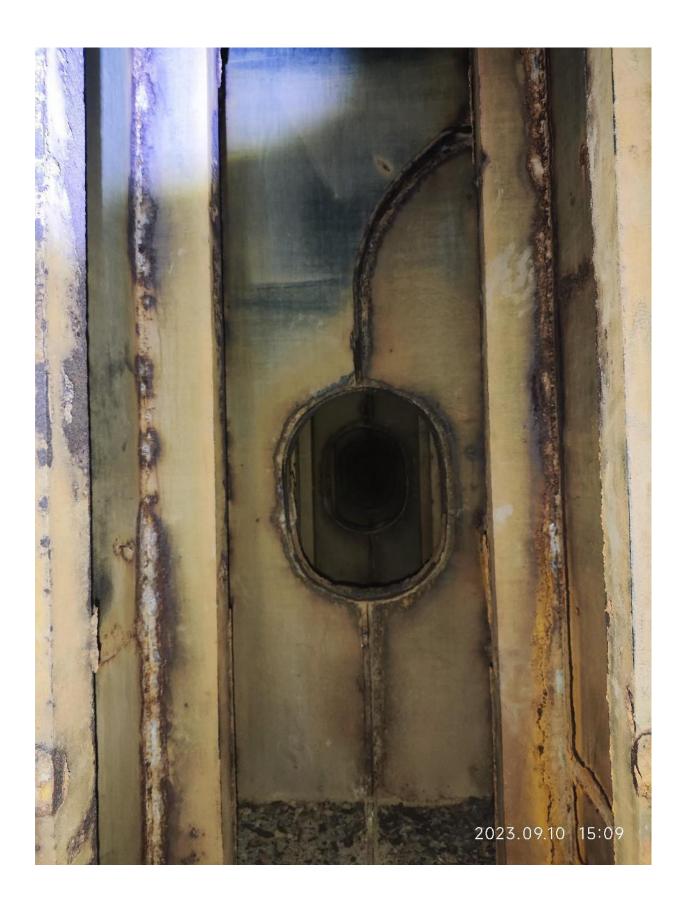

## 3. General

The inspected vessel with double-skinned hull is a Bunker Tanker for diesel oil and feul Oil, fitted 1ton telescoping boom crane fitted at outlet of oil pipeline, fitted boiler for cargo heating. The vessel was sailing regularly between Ningbo and Zhoushan where nearby.