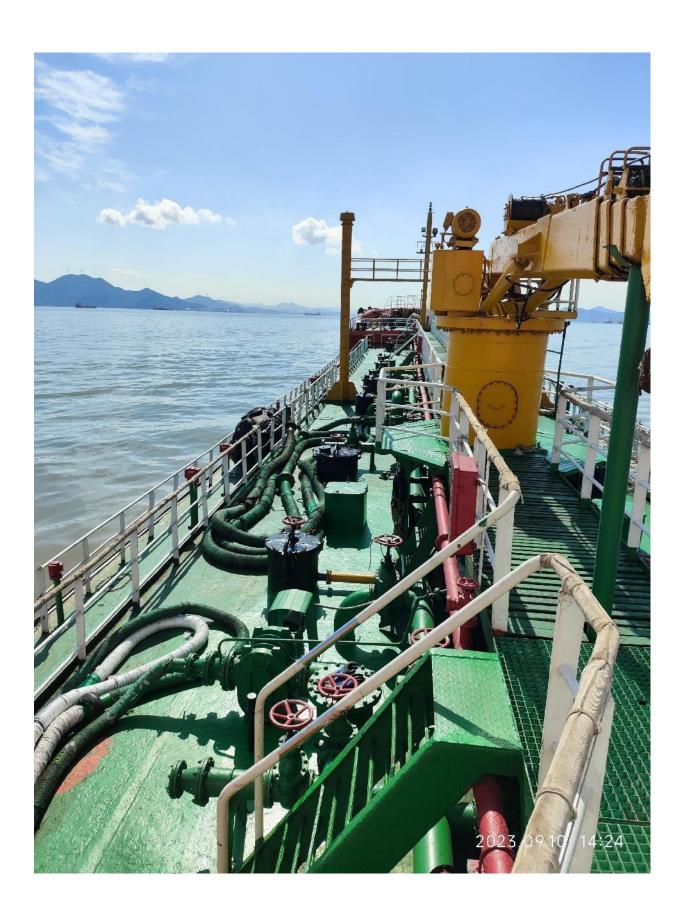

## 3. General

The inspected vessel with double-skinned hull is a Bunker Tanker for diesel oil and feul Oil, fitted 1ton telescoping boom crane fitted at outlet of oil pipeline, fitted boiler for cargo heating. The vessel was sailing regularly between Ningbo and Zhoushan where nearby.

Cargo pump room the pumps were driven by Two (2) Aux. engine (R6160A-2, 164.0KW@1000rpm) seperatly. Each pump capacity 350cbm/hour, currently performance at 300cbm per hour subject cargo hose hoisting height for 6 Inch cargo hose, two pumps can be control seperately (2grade)