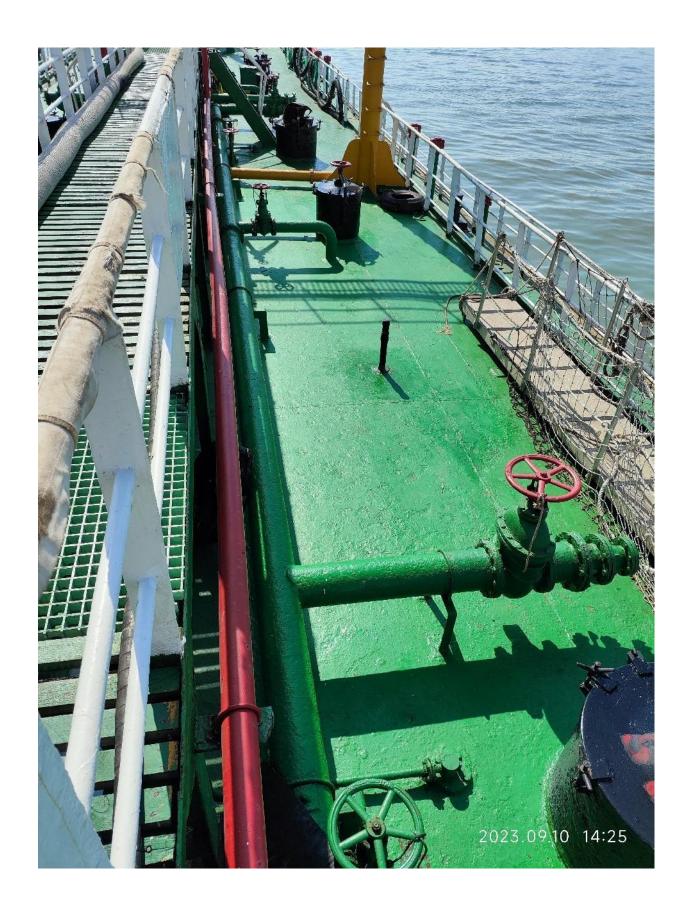

## 3. General

The inspected vessel with double-skinned hull is a Bunker Tanker for diesel oil and feul Oil, fitted 1ton telescoping boom crane fitted at outlet of oil pipeline, fitted boiler for cargo heating. The vessel was sailing regularly between Ningbo and Zhoushan where nearby.

Cargo pump room the pumps were driven by Two (2) Aux. engine (R6160A-2, 164.0KW@1000rpm) seperatly. Each pump capacity 350cbm/hour, currently performance at 300cbm per hour subject cargo hose hoisting height for 6 Inch cargo hose, two pumps can be control seperately (2grade)