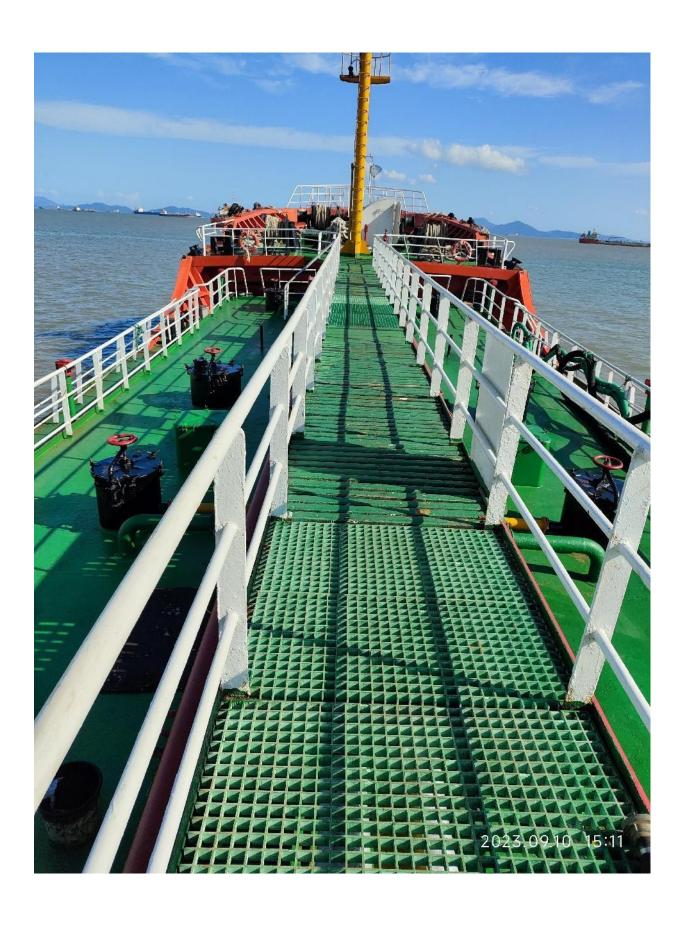

## 3. General

The inspected vessel with double-skinned hull is a Bunker Tanker for diesel oil and feul Oil, fitted 1ton telescoping boom crane fitted at outlet of oil pipeline, fitted boiler for cargo heating. The vessel was sailing regularly between Ningbo and Zhoushan where nearby.