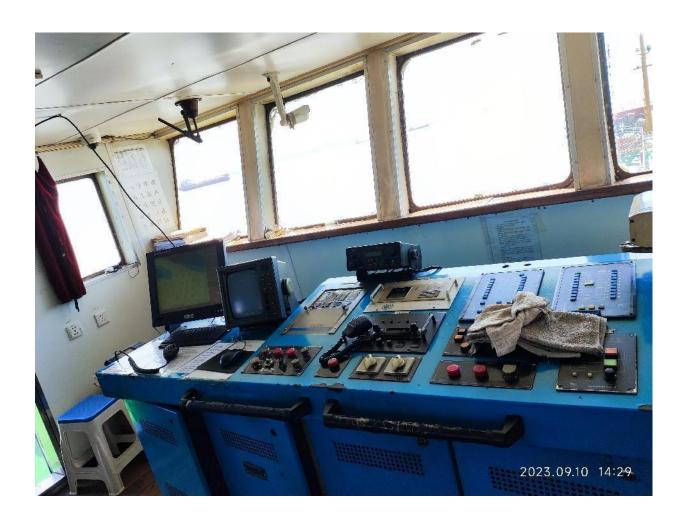

## **Condition Report**

from pre-purchase survey

 $\mathbf{of}$ 

MT "Zhong Xin You 5"

at

Zhoushan anchorage, Zhejiang

Date: 10th of Sep. 2023

This is to certify that the undersigned surveyed by Mr Chosen Chen From LONGBOOMING SHIP TRADING CO.,LIMITED.

The inspection was carried out on the  $10^{TH}$  of Sep 2023.

Designer of the vessel : Zhejiang Xinhai Shipping Engineering research Institute Co.,ltd

During inspection the vessel was on the full laden condition.