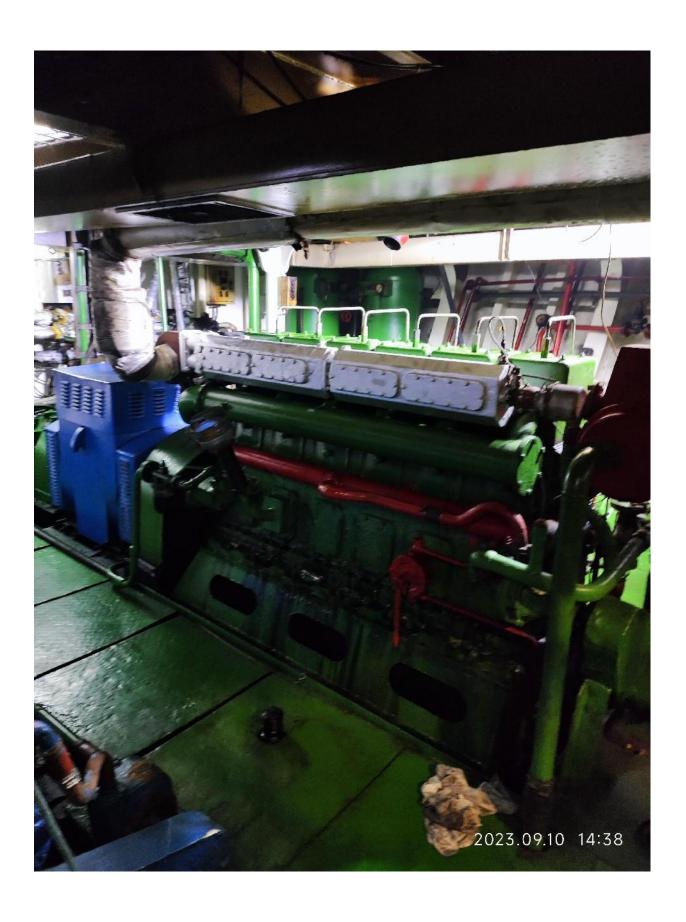

## 3. General

The inspected vessel with double-skinned hull is a Bunker Tanker for diesel oil and feul Oil, fitted 1ton telescoping boom crane fitted at outlet of oil pipeline, fitted boiler for cargo heating. The vessel was sailing regularly between Ningbo and Zhoushan where nearby.

Cargo pump room the pumps were driven by Two (2) Aux. engine (R6160A-2, 164.0KW@1000rpm) seperatly. Each pump capacity 350cbm/hour, currently performance at 300cbm per hour subject cargo hose hoisting height for 6 Inch cargo hose, two pumps can be control seperately (2grade)