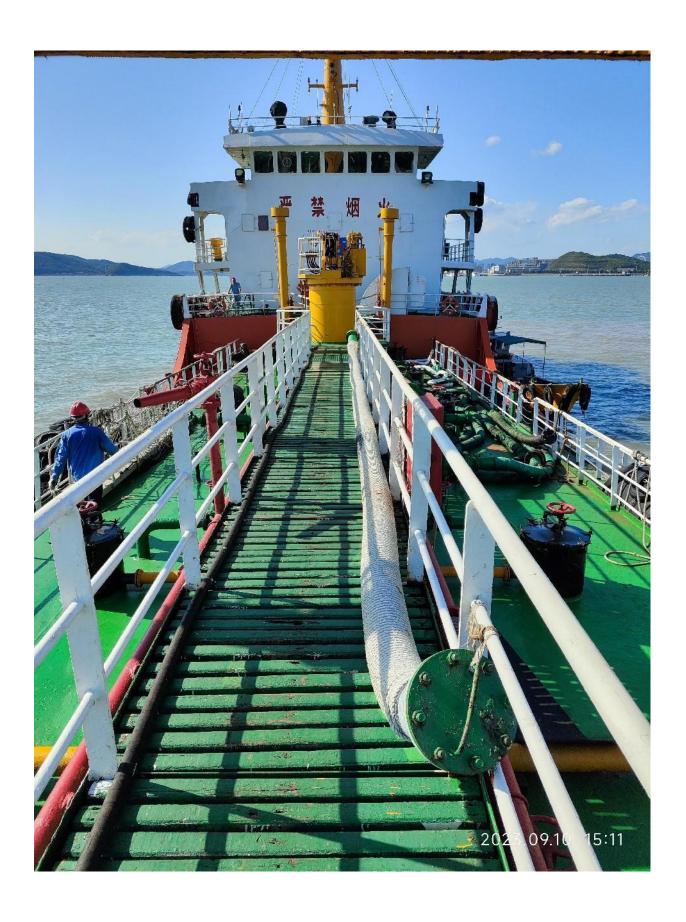

## 3. General

The inspected vessel with double-skinned hull is a Bunker Tanker for diesel oil and feul Oil, fitted 1ton telescoping boom crane fitted at outlet of oil pipeline, fitted boiler for cargo heating. The vessel was sailing regularly between Ningbo and Zhoushan where nearby.