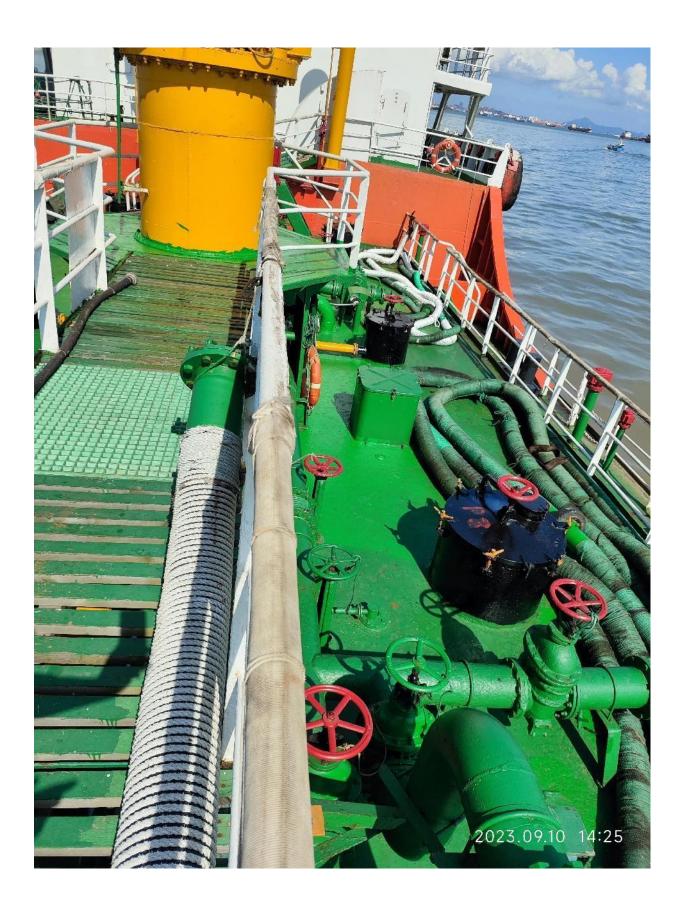

## 3. General

The inspected vessel with double-skinned hull is a Bunker Tanker for diesel oil and feul Oil, fitted 1ton telescoping boom crane fitted at outlet of oil pipeline, fitted boiler for cargo heating. The vessel was sailing regularly between Ningbo and Zhoushan where nearby.

Cargo pump room the pumps were driven by Two (2) Aux. engine (R6160A-2, 164.0KW@1000rpm) seperatly. Each pump capacity 350cbm/hour, currently performance at 300cbm per hour subject cargo hose hoisting height for 6 Inch cargo hose, two pumps can be control seperately (2grade)